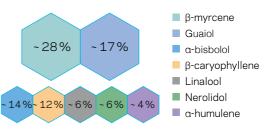

#### Ingredients:

Shown as a percentage of the total terpene content. Percentages are averages over multiple batches.

| Terpene <sup>1</sup> | β-myrcene     | Guaiol           |
|----------------------|---------------|------------------|
| Scent                | woody, fruity | fresh, pine-like |