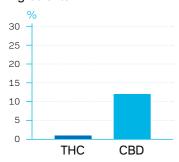

### **AURORA 1/12 DNK**

Medical Cannabis
Product distributed in the UK

Active ingredient: <1% THC

Approx. 12% CBD

Dominant: Hybrid
Cultivar: Cannatonic