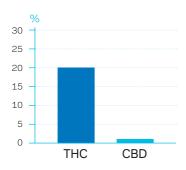

# **AURORA 20/1**

Medical Cannabis Product distributed in the UK

Active Ingredients: Approx. 20% THC

<1% CBD

Dominant: Indica
Cultivar: Sedamen