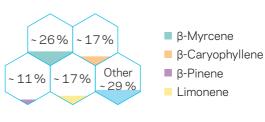

### Ingredients:

Shown as a percentage of the total terpene content. Percentages are averages over multiple batches.

| Terpene <sup>1</sup> | β-Myrcene     | β-Caryophyllene | β-Pinene     | Limonene     |
|----------------------|---------------|-----------------|--------------|--------------|
| Scent                | spicy, fruity | woody, spicy    | spicy, woody | sweet, lemon |