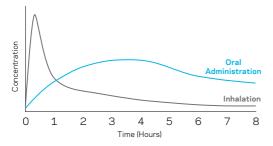

#### Plasma level of THC:

Blood plasma levels of THC after oral administration or inhalation intake [modified from source Grotenhermen 2003]  $^2$ 

#### Inhalation:

Onset after 2 - 8 min
Peack effect after 10 - 30 min
Duration: 2 - 3 h

Flowers with high THC content limit the negative effects of vaporisation, as patients need to consume less to achieve the desired effect.