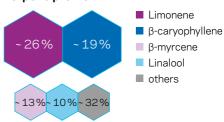

### Strain description:

Sourdough is cultivated according to the highest quality standards. The strain is hang dried and hand finished resulting in an exceptional product. The main terpenes limonene and ß-caryophyllene have analgesic, anti-inflammatory, and anti-anxiety properties, which can have a positive effect on sleep disorders, stress and depression. <sup>1</sup>

## Terpene profile:

Shown as a percentage of the total terpene content. Percentages are averages over multiple batches.