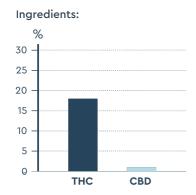

### **GROW 18/1**

Cannabis Based Medicinal Product (CBMP)
Approved for prescription use in the UK

**Grown by:** PHCann in North Macedonia

Active ingredient: Approx. 18% THC

<1% CBD

Profile Type: Hybrid Cultivar: Gelato