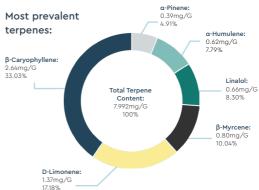

Formulation: Flos: whole dried

Cannabis Flowers

Ingestion method: Inhaled via herbal vaporiser

| Terpene | D-limonene      | β-Myrcene       | β-Caryophyllene | α-Humulene | α-Pinene       | Linalol |
|---------|-----------------|-----------------|-----------------|------------|----------------|---------|
| Scent   | sweet<br>fruity | woody<br>fruity | woody<br>spicy  | spicy      | woody<br>spicy | floral  |