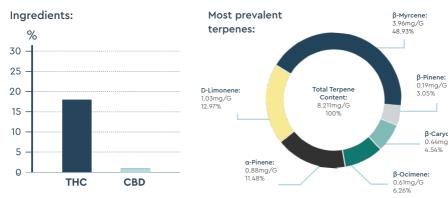

### **GROW 18/1**

Cannabis Based Medicinal Product (CBMP)
Approved for prescription use in the UK

**Grown by:** PHCann in North Macedonia

Active ingredient: Approx. 18% THC

<1% CBD

**Profile Type:** Indica Cultivar

Cultivar: Herijuana

Formulation: Flos: whole dried

Cannabis Flowers

Ingestion method: Inhaled via herbal vaporiser

β-Caryophyllene: 0.44mg/G 4.54%

| Terpene | D-limonene      | β-Myrcene       | β-Caryophyllene | α-Pinene       | β-Pinene | β-Ocimene |
|---------|-----------------|-----------------|-----------------|----------------|----------|-----------|
| Scent   | sweet<br>fruity | woody<br>fruity | woody<br>spicy  | woody<br>spicy | woody    | floral    |