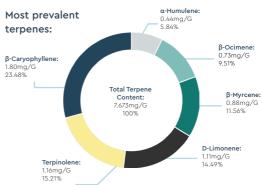

**Cultivar:** LA S.A.G.E.

Formulation: Flos: whole dried

Cannabis Flowers

Ingestion method: Inhaled via herbal vaporiser

| Terpene | D-limonene      | β-Myrcene       | β-Caryophyllene | α-Humulene | β-Ocimene | Terpinolene     |
|---------|-----------------|-----------------|-----------------|------------|-----------|-----------------|
| Scent   | sweet<br>fruity | woody<br>fruity | woody<br>spicy  | spicy      | floral    | earthy<br>woody |