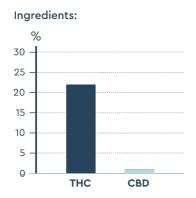

### **GROW 22/1**

Cannabis Based Medicinal Product (CBMP)
Approved for prescription use in the UK

**Grown by:** PHCann in North Macedonia

Active ingredient: Approx. 22% THC

<1% CBD

**Profile Type:** Sativa Dominant Hybrid