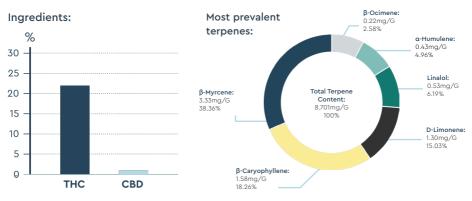

### **GROW 22/1**

Cannabis Based Medicinal Product (CBMP)
Approved for prescription use in the UK

**Grown by:** PHCann in North Macedonia

Active ingredient: Approx. 22% THC

<1% CBD

**Profile Type:** Indica Dominant Hybrid

Cultivar: Strawberry Glue

Formulation: Flos: whole dried

Cannabis Flowers

Ingestion method: Inhaled via herbal vaporiser

| Terpene | D-limonene      | β-Myrcene       | β-Caryophyllene | α-Humulene | Linalol | β-Ocimene |
|---------|-----------------|-----------------|-----------------|------------|---------|-----------|
| Scent   | sweet<br>fruity | woody<br>fruity | woody<br>spicy  | spicy      | floral  | floral    |