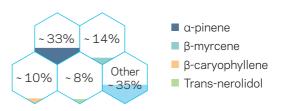

## Ingredients:

Shown as a percentage of the total terpene content. Percentages are averages over multiple batches.

| Terpene <sup>1</sup> | α-pinene     | β-myrcene     | β-caryophyllene | Trans-nerolidol |
|----------------------|--------------|---------------|-----------------|-----------------|
| Scent                | woody, spicy | woody, fruity | woody, spicy    | flowery, fruity |