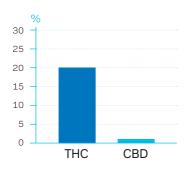

## PEDANIOS 20/1

Medical Cannabis
Product distributed in UK

Active ingredient: Approx. 20% THC

<1% CBD

Dominant: Indica

Cultivar: LA Confidential